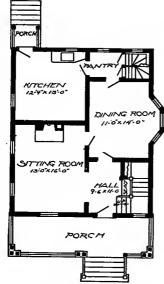

Design No. 2003

First Floor Plan

Second Floor Plan

#### Size: Width, 19 feet 10 inches; length, 38 feet, exclusive of porches

Blue prints consist of basement plan; first and second floor plans; front, two side elevations; wall sections and all necessary interior details. Specifications consist of about twenty pages of typewritten matter.

Full and complete working plans and specifications of this house will be furnished for \$5.00. Cost of this house is from about \$2,550,00 to about \$2,800.00, according to the locality in which it is built.

#### PRICE

of Blue Prints, together with a complete set of typewritten specifications is

ONLY

\$5.00

We mail Plans and Specifications the same day order is received.

tions is

Design No. 2034

First Floor Plan